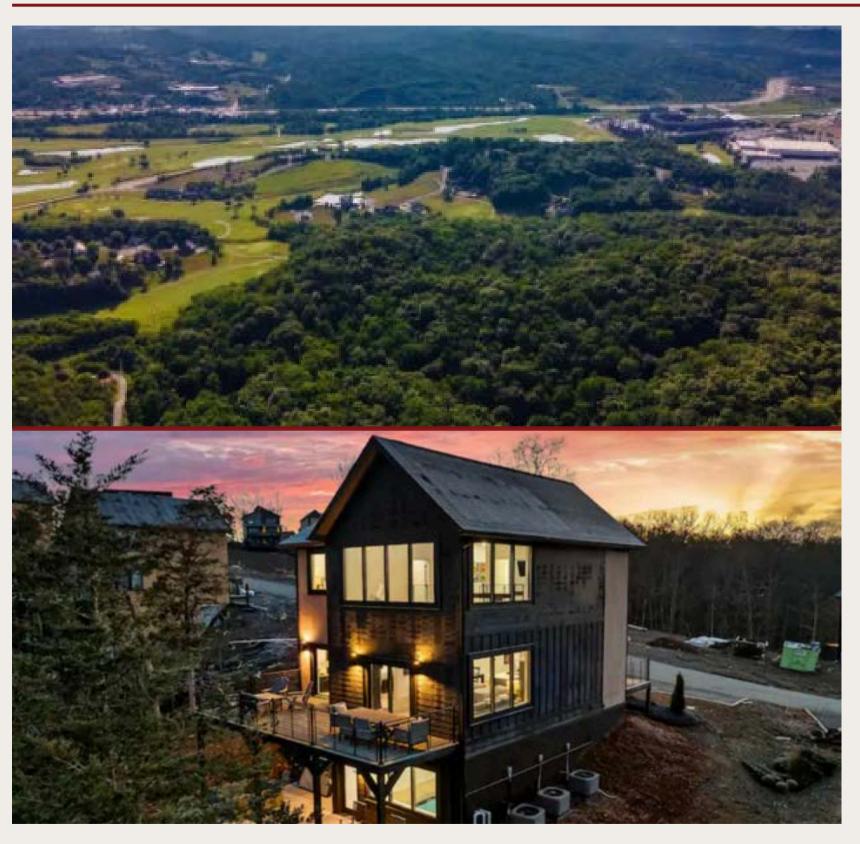

## NEW CONSTRUCTION CABINS NEARBY GREAT SMOKY MOUNTAINS

- Popular destination for second home ownership
- Developer with a proven track record of similar successful communities
- Existing relationship with developer
- Anticipated 12-18 month investment period
- Capital Structure: 50% profit-sharing with a sponsor on each cabin
- Projected 15%+ IRR