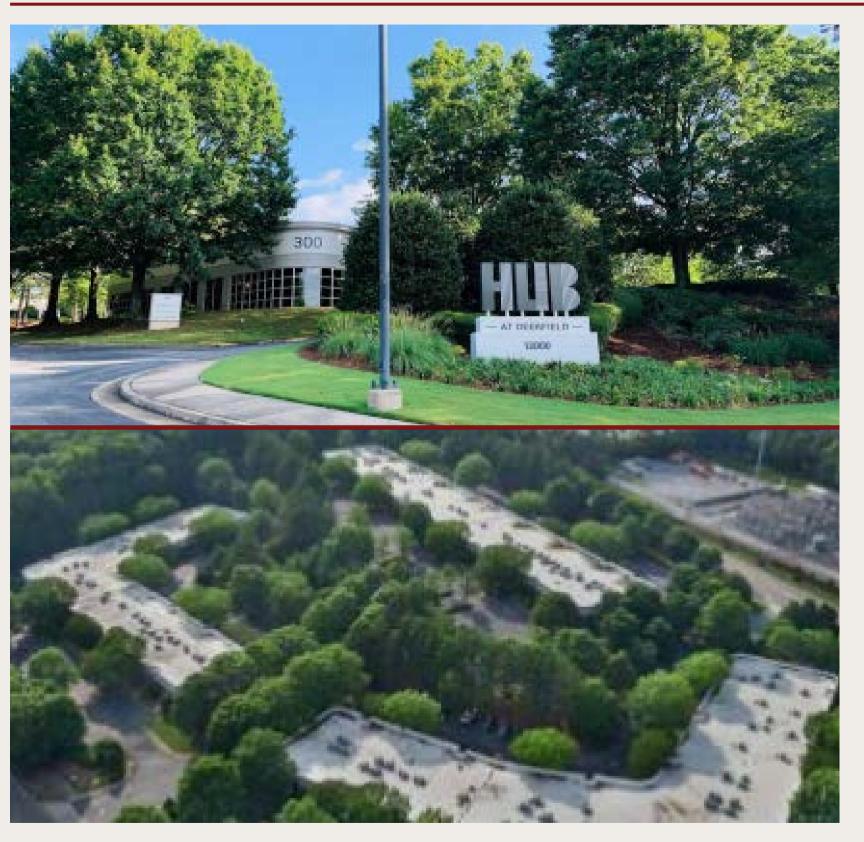

## THE HUB: FLEX CONVERSION WITH SIGNIFICANT UPSIDE

- Conversion from single-story office to high-demand shallow-bay flex with 18' clear height
- Asset was 94% occupied prior to the exit of 3 major tenants; buildings are now 23% occupied
- Purchase price is under \$64/SF with projected rents in excess of \$15/SF
- Located in a high-demand submarket with inflexible zoning restrictions for any new similar development and significant city investment in the adjacent land
- Capital Structure: LP Equity Investment
- Projected 18%+ IRR