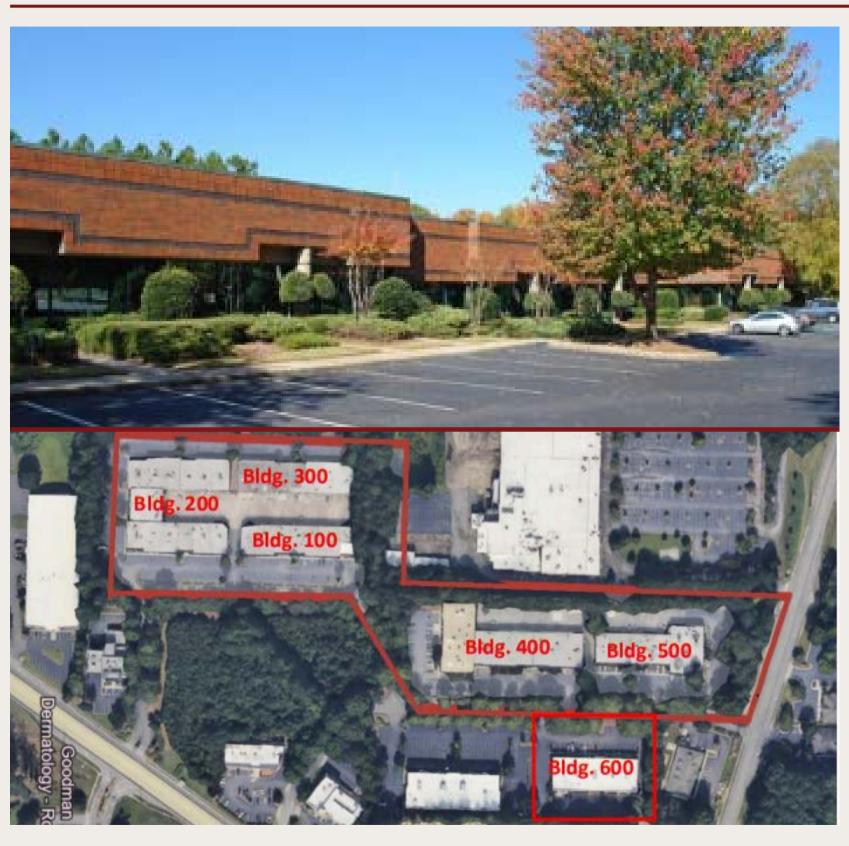

# ROSWELL FLEX: SIGNIFICANT VALUE-ADD OPPORTUNITY IN DESIRABLE ASSET CLASS

- Multi-tenant flex industrial buildings currently 76% occupied
- In-demand small-bay industrial flex asset in Greater Atlanta
- Seller has been reluctant to invest in the asset in order to backfill vacancy
- Strategic location for small-bay industrial
- Current rents are 20% below market
- One of the six buildings will be positioned for a near-term sale
- Capital Structure: LP Equity Investment with a Preferred Return
- Projected 15%+ IRR