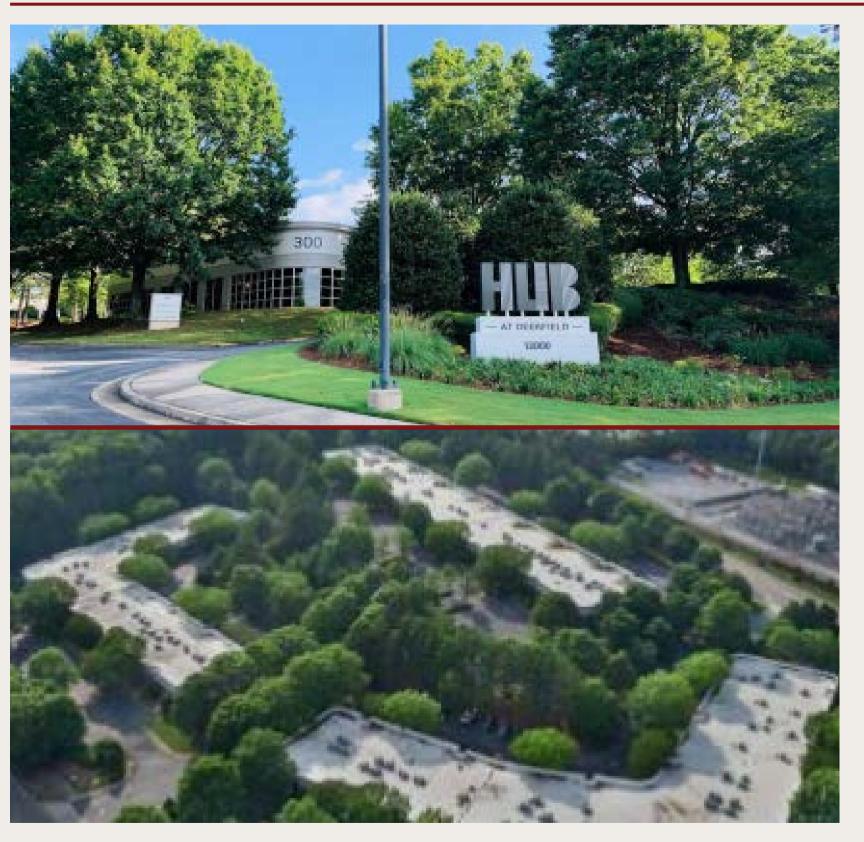

# THE HUB: FLEX CONVERSION WITH SIGNIFICANT UPSIDE

- Conversion from single-story office to high-demand shallow-bay flex with 18' clear height
- Asset was 94% occupied prior to the exit of 3 major tenants; buildings are now 23% occupied
- Purchase price is under \$64/SF with projected rents in excess of \$15/SF
- Located in a high-demand submarket with inflexible zoning restrictions for any new similar development and significant city investment in the adjacent land
- Capital Structure: LP Equity Investment
- Projected 18%+ IRR